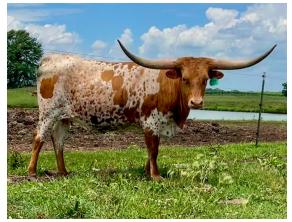

## **TCC Rose Gold 210**

04/25/2022 Date of Birth: Registration 1: CI341295

Beautiful flat horned red and white heifer. She brings in Gold Mine 1 genetics mixed with a half sister to the great Rebel HR on the bottom side. Any time you can add HR Slam's Rose to the pedigree you are for sure to get a winning combination. Gorgeous black and white heifer at side by a HL Double Barrell son, Blue Streak. TCC Rose Gold 210 is consigned to the 2024 Legends sale in Duncan, OK on September 20, 2024