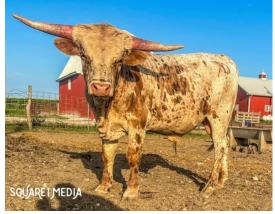

## PD Wrecking Ball

Date of Birth: 04/26/2023

Sale Price:

Plain Dirt/Landes Partnership Owner:

Courtesy of Landes Farms

The Plain Dirt/Landes Partnership are offering young herd sire prospect, PD Wrecking Ball for sale. He has a sweet disposition and unique color. He is a big bodied son out of a daughter to one the industry's most consistent horn producing dams RR Remy, who has 117 inches of total horn and that is with 6 inches tipped off. She is an amazing producer and her son MN Raptor measured 85.25" at 3 years old. To top it off his sire is Sweetwater