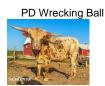

## PD Wrecking Ball

Date of Birth: 04/26/2023

Sale Price:

Plain Dirt/Landes Partnership Owner:

Courtesy of Landes Farms

The Plain Dirt/Landes Partnership are offering young herd sire prospect, PD Wrecking Ball for sale. He has a sweet disposition and unique color. He is a big bodied son out of a daughter to one the industry's most consistent horn producing dams RR Remy, who has 117 inches of total horn and that is with 6 inches tipped off. She is an amazing producer and her son MN Raptor measured 85.25" at 3 years old. To top it off his sire is Sweetwater