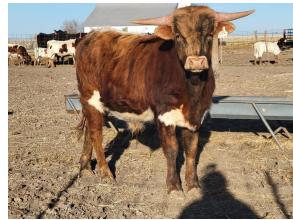

## **24LF Texas Rock**

24LF Texas Rock

Date of Birth: 02/20/2024

Courtesy of Landes Farms

has the bone structure and capacity that can take a program to the next level and horn but should also be able to give you futurity prospects. His dam is one of the most complete females that we own and always a crowd favorite with visitors. Bulls can be dime a dozen but a future herd sire with this potential can change the breed forever.