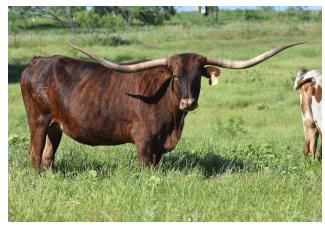

## JY GRANDE SECRET WEAPON

Date of Birth: 05/03/2013 **Registration 1:** CI286763 Owner: Landes Farms

grab your attention when you walk into the pasture. Her sire has generated well into

the millions in progeny sales. CW is also a maternal halfbrother to Formal Attire bred

by Stockton Ranches. We have a gorgeous paint brindle daughter of hers we are retaining as a replacement.

TTT: 86.8438 on 09/20/2024 Weight: 1345.0000 on 09/20/2024 Composite: 83.7500 on 07/09/2022

Concealed Weapon